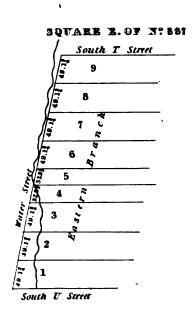

| . 18              | 35<br>35  |                      |
|             | \$5.3  | 3              | 19                | 55.3      |                      |
|             | 55.3   | 2              | 173.7             | 53.3      |                      |
|             |        | South          | 0 Street          |           |                      |

# SQUARE Nº 866

|       | 173.7 | 173.7 |         |
|-------|-------|-------|---------|
| 55.3  | 6     | 7     | 55.3    |
| 55.3  | Б     | 8     | 55.3    |
|       | 113.7 | 173.7 |         |
| 5.5.8 | 4     | 9     | 55.3    |
| 28.5  | 3     | 10    |         |
| 57.3  | 2     | 1     | 57.3 29 |
| 6     | 173.7 | 173.7 |         |

## SQUARE Nº 651



## SQUARE N:658



, 











# SQUARE E.OF Nº884









# SQUARE S. DY Nº887













• .

#### SQUARE Nº 616



# SQUARE Nº611



# SQUARE N:618





. • -



Capitol Square

. • . . •









|   |   |   |     | , |
|---|---|---|-----|---|
|   | • |   |     |   |
|   |   |   |     |   |
|   |   |   |     |   |
| · |   |   |     |   |
|   |   |   |     |   |
|   |   |   |     |   |
|   |   |   |     |   |
|   | ı |   |     |   |
|   |   |   |     | , |
|   |   |   | . ' |   |
|   | , |   |     |   |
|   |   |   |     |   |
|   |   |   |     |   |
|   |   |   |     |   |
|   | • | , |     |   |
|   |   |   |     |   |
| · |   |   |     |   |
|   |   |   |     |   |
|   |   |   |     | • |
| · |   |   |     |   |
|   |   |   |     |   |
|   |   |   |     | • |

### SQUARB Nº102

| 115. 6<br>IL | 178.8                                             |